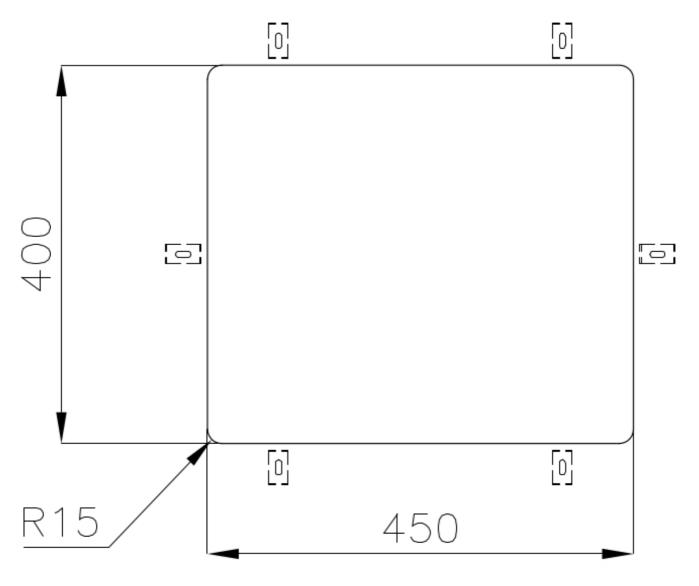

|
| Perimetral overflow       | The overflow is always a security on the Foster sinks that prevents the overflow of water in case of oversights. The perimeter drain solution improves aesthetics thanks to its square and essential shape.                                                                                                                                    |
| Small radius              | Bowls with squared shapes with a modern design and an increased capacity, for a minimal aesthetics connected with an extreme practicity.                                                                                                                                                                                                       |

#### **TECHNICAL DATA**

# Foster ==





## Foster ==



Cut out size Dimensioni per foratura top

#### **GALLERY**



## Foster ==

#### **OPTIONAL ACCESSORIES**



Cestello inox 8612 000



Glass chopping board 8631 300



HPDE Chopping board 8657 001



HPDE Twin chopping board 8644 101



Stainless steel plate rack 8100 154



8100 303 \* only in combination with the accessory 8644 101

Stainless steel plate rack



White basket 8612 100



**White bowl** 8153 100



Graters kit with ring-holder and food collection tray

8159 101

\* only in combination with the accessory 8644 101





Stainless steel perforated tray

8151 000

\* only in combination with the accessory 8644 101



Stainless steel plate rack

8100 201

#### **RECOMMENDED PAIRINGS**



**Mixer Tap Omega Gun Metal** 

8497 856



**Mixer Tap Skin Gun Metal** 

8424 856

####