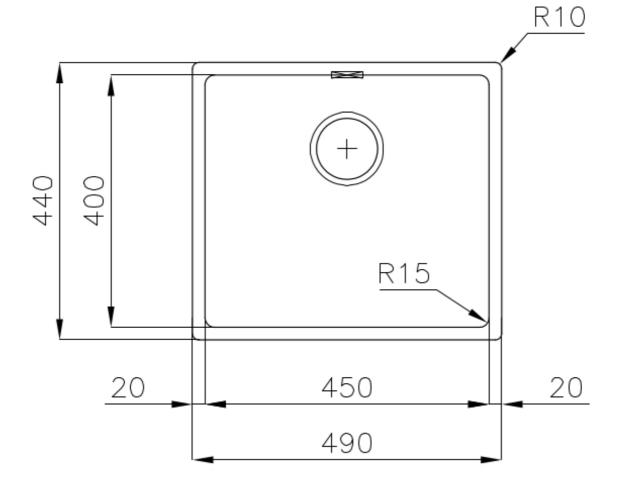

#### **DETAILS**

| Jndermount                                                      |
|-----------------------------------------------------------------|
| PVD                                                             |
| AISI 304 stainless steel                                        |
| Foster brushed                                                  |
| 50 cm                                                           |
| 490x440 mm                                                      |
| Fixing hooks, gasket, drain, overflow and siphon, boxed packing |
| No standard holes                                               |
| 5 1 1 1 1 1 1 1 1 1 1 1 1 1 1 1 1 1 1 1                         |

| Built-in hole             | View technical data sheet                                                                                                                                                                                                                                                                                                                      |
|---------------------------|------------------------------------------------------------------------------------------------------------------------------------------------------------------------------------------------------------------------------------------------------------------------------------------------------------------------------------------------|
| Drainer                   | No                                                                                                                                                                                                                                                                                                                                             |
| Width                     | 49 cm                                                                                                                                                                                                                                                                                                                                          |
| Bowl dimension            | 450x400mm                                                                                                                                                                                                                                                                                                                                      |
| Number of bowls           | 1 bowl                                                                                                                                                                                                                                                                                                                                         |
| Waste fitting             | 3,5" drain                                                                                                                                                                                                                                                                                                                                     |
| FEATURES                  |                                                                                                                                                                                                                                                                                                                                                |
| Basket 3,5" waste fitting | The drain is equipped with a large 3.5" drain, with the practical basket cap that prevents the discharge of solid parts.                                                                                                                                                                                                                       |
| Gun Metal                 | The Gun Metal finish is obtained by treating steel with a physical process called PVD (Phisical Vacuum Deposition) which deposits particles of noble metals on the surface. The result is a unique and refined aesthetic effect, and an improvement of the mechanical properties of the steel which is more resistant to impact and scratches. |
| High thickness            | Imm thick steel. A significant thickness, which guarantees the maximum sturdiness and durability.                                                                                                                                                                                                                                              |
| Perimetral overflow       | The overflow is always a security on the Foster sinks that prevents the overflow of water in case of oversights. The perimeter drain solution improves aesthetics thanks to its square and essential shape.                                                                                                                                    |
| Small radius              | Bowls with squared shapes with a modern design and an increased capacity, for a minimal aesthetics connected with an extreme practicity.                                                                                                                                                                                                       |