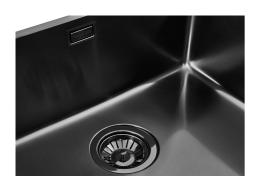

### Sink KE Gun Metal

Kitchen Sinks Code: 2154 856

#### **DETAILS**

| Jndermount                                                      |
|-----------------------------------------------------------------|
| PVD                                                             |
| AISI 304 stainless steel                                        |
| Foster brushed                                                  |
| 50 cm                                                           |
| 490x440 mm                                                      |
| Fixing hooks, gasket, drain, overflow and siphon, boxed packing |
| No standard holes                                               |
| 5 1 1 1 1 1 1 1 1 1 1 1 1 1 1 1 1 1 1 1                         |

| Built-in hole             | View technical data sheet                                                                                                                                                                                                                                                                                                                      |
|---------------------------|------------------------------------------------------------------------------------------------------------------------------------------------------------------------------------------------------------------------------------------------------------------------------------------------------------------------------------------------|
| Drainer                   | No                                                                                                                                                                                                                                                                                                                                             |
| Width                     | 49 cm                                                                                                                                                                                                                                                                                                                                          |
| Bowl dimension            | 450x400mm                                                                                                                                                                                                                                                                                                                                      |
| Number of bowls           | 1 bowl                                                                                                                                                                                                                                                                                                                                         |
| Waste fitting             | 3,5" drain                                                                                                                                                                                                                                                                                                                                     |
| FEATURES                  |                                                                                                                                                                                                                                                                                                                                                |
| Basket 3,5" waste fitting | The drain is equipped with a large 3.5" drain, with the practical basket cap that prevents the discharge of solid parts.                                                                                                                                                                                                                       |
| Gun Metal                 | The Gun Metal finish is obtained by treating steel with a physical process called PVD (Phisical Vacuum Deposition) which deposits particles of noble metals on the surface. The result is a unique and refined aesthetic effect, and an improvement of the mechanical properties of the steel which is more resistant to impact and scratches. |
| High thickness            | Imm thick steel. A significant thickness, which guarantees the maximum sturdiness and durability.                                                                                                                                                                                                                                              |
| Perimetral overflow       | The overflow is always a security on the Foster sinks that prevents the overflow of water in case of oversights. The perimeter drain solution improves aesthetics thanks to its square and essential shape.                                                                                                                                    |
| Small radius              | Bowls with squared shapes with a modern design and an increased capacity, for a minimal aesthetics connected with an extreme practicity.                                                                                                                                                                                                       |