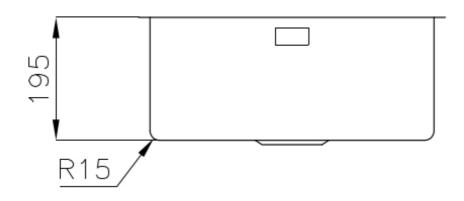

#### **DETAILS**

| Jndermount                                                      |
|-----------------------------------------------------------------|
| PVD                                                             |
| AISI 304 stainless steel                                        |
| Foster brushed                                                  |
| 50 cm                                                           |
| 490x440 mm                                                      |
| Fixing hooks, gasket, drain, overflow and siphon, boxed packing |
| No standard holes                                               |
| 5 1 1 1 1 1 1 1 1 1 1 1 1 1 1 1 1 1 1 1                         |