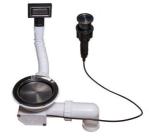

#### **OPTIONAL AUTOMATIC WASTE FITTINGS**

Gun Metal automatic waste fitting - PG

8407 110

Space Push Gun Metal automatic waste fitting - PO

8407 120